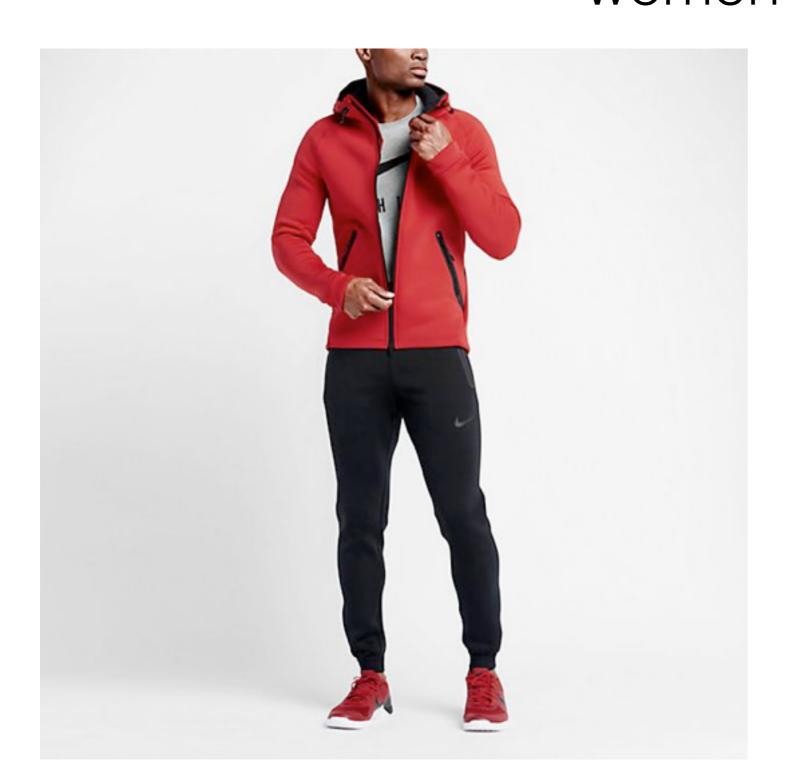

### DO

Ironed dress slacks, sweater over buttonup shirt, tie, clean appearance



# DO Pressed button-up shirt, tie, pressed pants, belt



#### **DON'T**

Hat, chains, t-shirt, droopy pants, jeans, sneakers (in a bright color)



# DON'T No workout wear/ athleisure for men or women





### DON'T Un-brushed hair, not showered, bad attitude



### DO Clean & good hygiene



### DON'T Wrinkled clothes, untucked shirt, jeans, no tie





Jacket, Button up blouse, modest length skirt



## DO Cardigan, tucked-in button up blouse, dress pants DON'T



# DON'T Messy hair, lots of makeup, (hole-y jeans) casual tank/sleeveless



## DON'T T-shirts, jeans, sneakers



# DON'T Too much skin, high slit in skirt, bright patterns, flip flops



# DON'T Visible Undergarments for men OR women



## 



DON'T
facial piercings;
excessive ear piercings for women, any ear piercings for men





## DON'T Excessive perfume/cologne