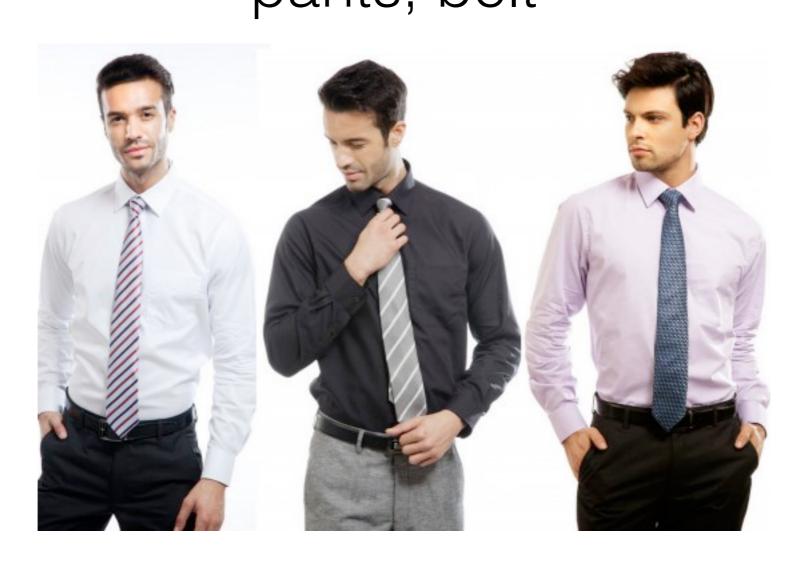

### DO

Ironed dress slacks, sweater over buttonup shirt, tie, clean appearance



# DO Pressed button-up shirt, tie, pressed pants, belt



#### **DON'T**

Hat, chains, t-shirt, droopy pants, jeans, sneakers (in a bright color)



# DON'T No workout wear/ athleisure for men or women





### DON'T Un-brushed hair, not showered, bad attitude



### DO Clean & good hygiene



### DON'T Wrinkled clothes, untucked shirt, jeans, no tie





Jacket, Button up blouse, modest length skirt



## DO Cardigan, tucked-in button up blouse, dress pants DON'T



# DON'T Messy hair, lots of makeup, (hole-y jeans) casual tank/sleeveless



## DON'T T-shirts, jeans, sneakers



# DON'T Too much skin, high slit in skirt, bright patterns, flip flops



# DON'T Visible Undergarments for men OR women



## 



DON'T
facial piercings;
excessive ear piercings for women, any ear piercings for men





## DON'T Excessive perfume/cologne