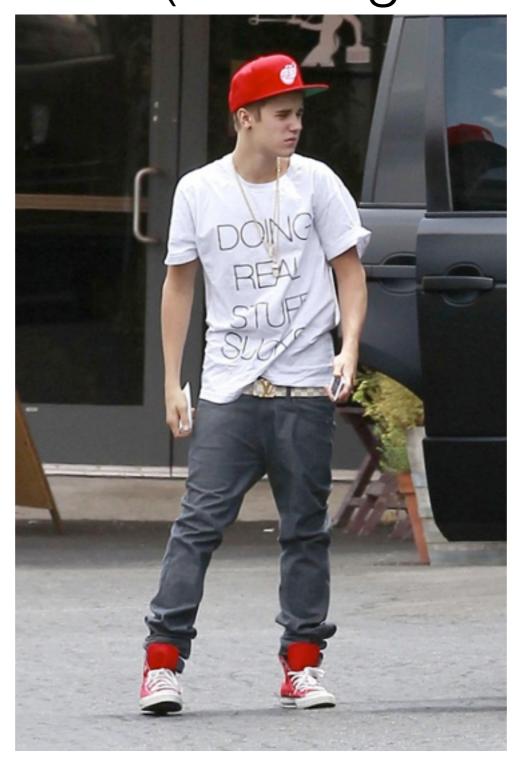

#### **DON'T**

Hat, chains, t-shirt, droopy pants, jeans, sneakers (in a bright color)